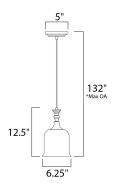

### **MEASUREMENTS**

DIMENSION : 6.25" L x 6.25" W x 10.75" H

MAX OAH : 132" OAH : 5" W 1" L CANOPY HANGING WEIGHT : 2.2 lb