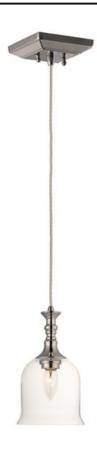

# **PRODUCT DESCRIPTION**

Traditional fonts of Polished Nickel support Clear glass shades reminiscent of Colonial times. This ageless design has upscale appeal at an attractive price.

\*max overall height

### **MEASUREMENTS**

DIMENSION : 6.25" L x 6.25" W x 10.75" H

MAX OAH : 132" OAH : 5" W 1" L CANOPY HANGING WEIGHT : 2.2 lb